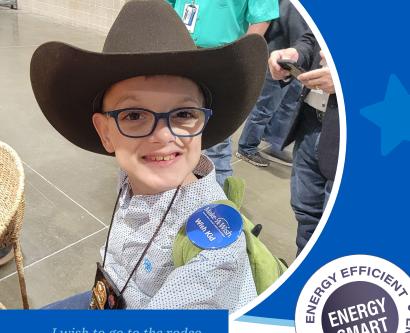

PROUD PARTNER OF

Make-A-Wish.

I wish to go to the rodeo

**Daniel (DJ), 7** kidney transplant