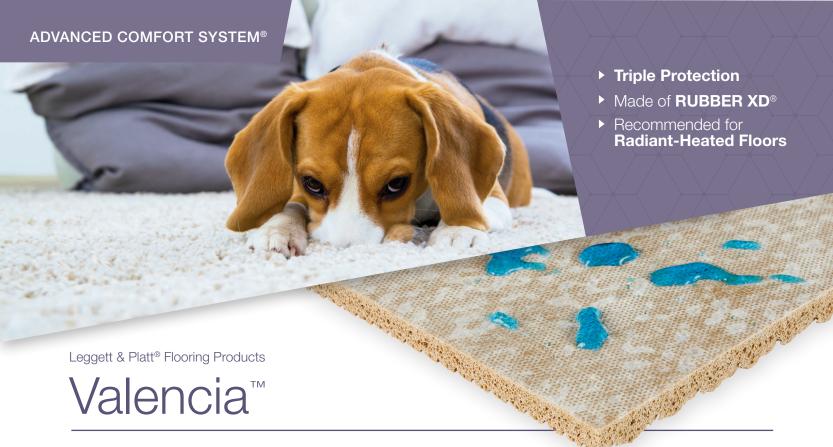

## **Triple Protection**

- Fresh Dimension® antimicrobial inhibits the growth of mold, mildew, and odor-causing bacteria
- Block-Out® thermo-reinforced barrier repels spills
- Thermo-reinforced bottom barrier provides additional protection

## ADVANCED COMFORT SYSTEM®

- Block-Out® thermo-reinforced top barrier

- Thermo-reinforced bottom barrier

Certification: - FHA/HUD/VA (UM72a per ASTM D3574)

- CRI Green Label Plus